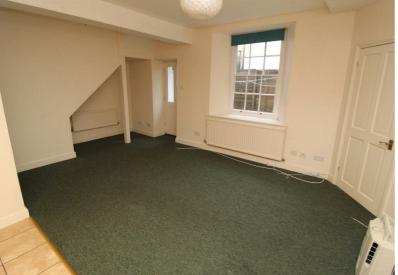

# LIVING AREA 16'0" 11'1"

Window to the front aspect. The living area has two radiators, a storage cupboard housing the boiler and a window to the rear. Back door out to courtyard.