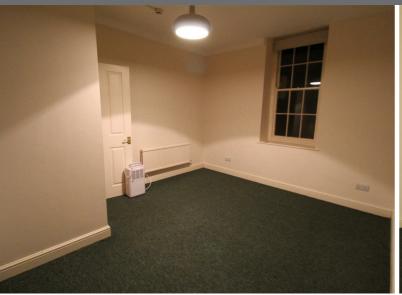

# BEDROOM ONE 11'5" x 10'9"

Double bedroom with radiator and window to the rear.

# BEDROOM TWO 12'5" x 11'1"

Window to the front aspect and radiator.