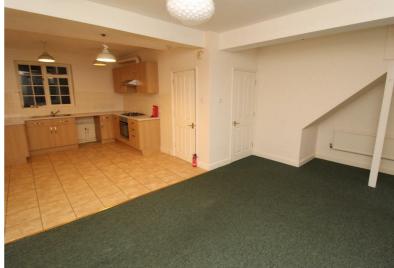

# OPEN PLAN KITCHEN LIVING AREA

# KITCHEN 13'3" x 10'2"

Floor and wall mounted cupboard and drawer units. Sink

with mixer tap and drainer. Built in oven and four ring gas hob with extractor over. Radiator, shelving and storage cupboard in alcove.

# LIVING AREA 16'0" 11'1"

Window to the front aspect. The living area has two radiators, a storage cupboard housing the boiler and a window to the rear. Back door out to courtyard.