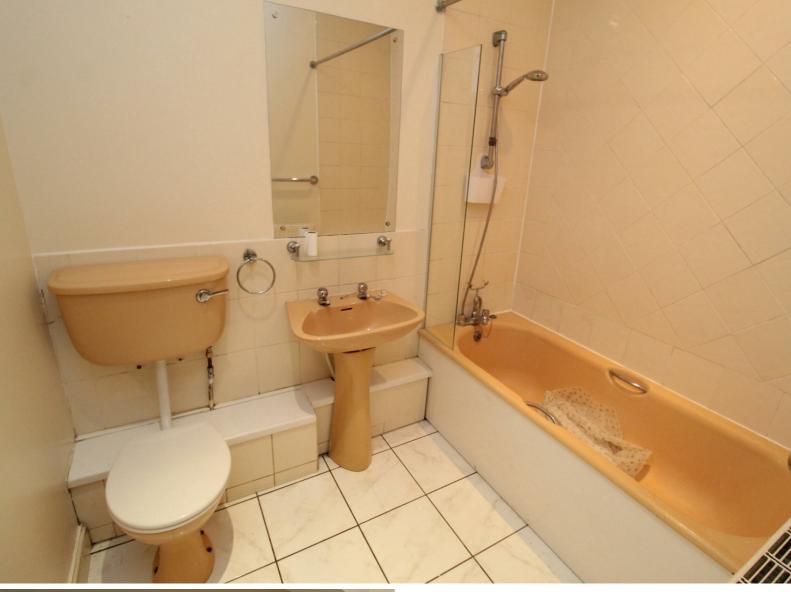

### **BATHROOM**

Bath with shower over, low level WC and wash hand basin with mirror over. Radiator.