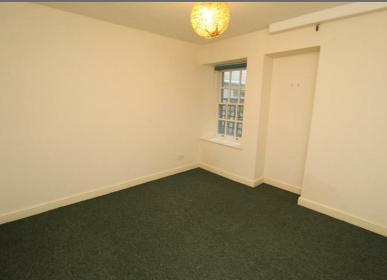

# BEDROOM ONE 11'5" x 10'9"

Double bedroom with radiator and window to the rear.

# BEDROOM TWO 12'5" x 11'1"

Window to the front aspect and radiator.