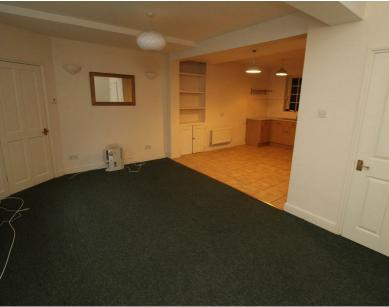

# OPEN PLAN KITCHEN LIVING AREA

# LIVING AREA 16'0" 11'1"

Window to the front aspect. The living area has two radiators, a storage cupboard housing the boiler and a window to the rear. Back door out to courtyard.