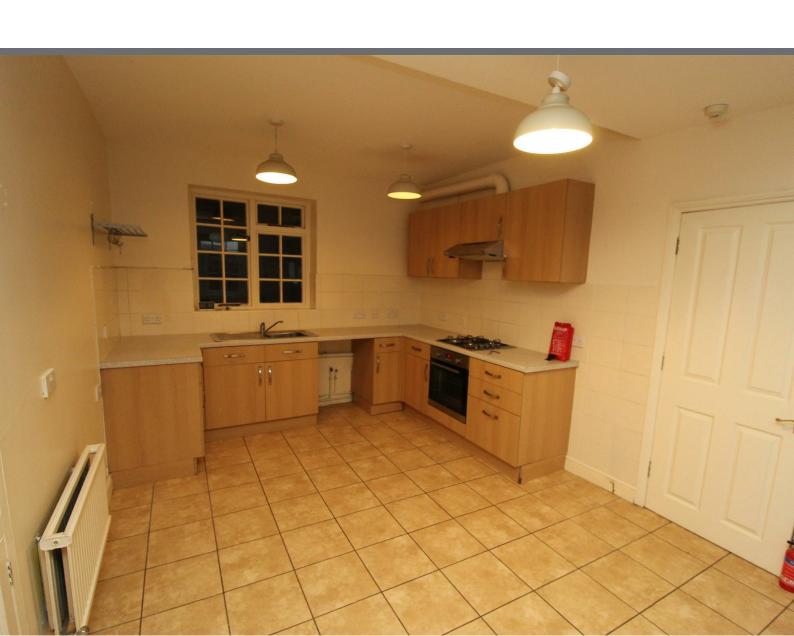

# OPEN PLAN KITCHEN LIVING AREA

# KITCHEN 13'3" x 10'2"

Floor and wall mounted cupboard and drawer units. Sink

with mixer tap and drainer. Built in oven and four ring gas hob with extractor over. Radiator, shelving and storage cupboard in alcove.